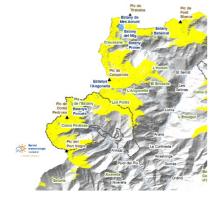

#### COMAPEDROSA

We will have to avoid driving under the rocky walls due to the danger of avalanches of wet snow or falling blocks of snow from the higher parts. Despite the snowfall, the snow is concentrated in the higher parts and on the steep northern slopes.