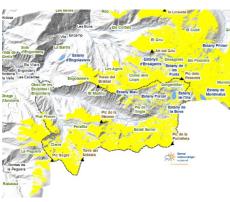

#### MADRIU-PERAFITA-CLAROR

At higher elevations there are significant accumulations, but the snow has retreated to the valley floors and below the forest line. The conditions are similar everywhere, with the snow concentrated above 2,200 meters and in the vicinity of the ski resorts, which facilitate the approaches.