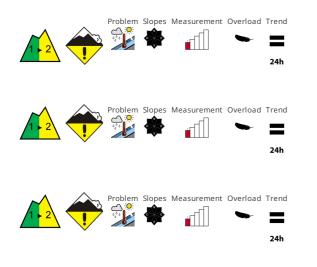

#### **SORTENY**

You can only ski above the forest line. The drop in temperatures in recent days has allowed the snow to harden and make it more skiable. Even so, we will have to make long approaches on foot.

#### COMAPEDROSA

We will have to avoid driving under the rocky walls due to the danger of avalanches of wet snow or falling blocks of snow from the higher parts. Despite the snowfall, the snow is concentrated in the higher parts and on the steep northern slopes.

#### MADRIU-PERAFITA-CLAROR

At higher elevations there are significant accumulations, but the snow has retreated to the valley floors and below the forest line. The conditions are similar everywhere, with the snow concentrated above 2,200 meters and in the vicinity of the ski resorts, which facilitate the approaches.