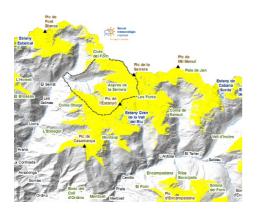

#### **SORTENY**

You can only ski above the forest line. The drop in temperatures in recent days has allowed the snow to harden and make it more skiable. Even so, we will have to make long approaches on foot.