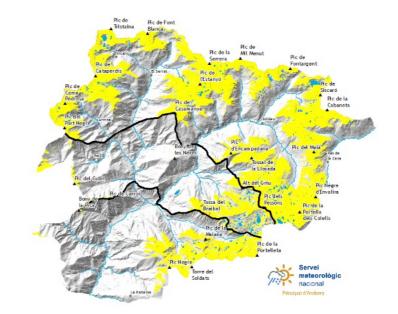

### **OFF-PISTE SNOW COVER THICKNESSES**

| North zone | Snow th | ickness |        | Ce | nter area | Snow th | ickness | kness  |    | uth zone | Snow thickness |       |       |
|------------|---------|---------|--------|----|-----------|---------|---------|--------|----|----------|----------------|-------|-------|
| Snowpack   | 1500m   | 2000m   | 2500m  | Sn | owpack    | 1500m   | 2000m   | 2500m  | Sn | owpack   | 1500m          | 2000m | 2500m |
| N 2200 m   | 0 cm    | 40 cm   | 150 cm | Ν  | 2200 m    | 0 cm    | 40 cm   | 100 cm | N  | 2200 m   | 0 cm           | 20 cm | 80 cm |
| S 2400 m   | 0 cm    | 0 cm    | 40 cm  | S  | 2700 m    | 0 cm    | 0 cm    | 30 cm  | S  | 2700 m   | 0 cm           | 0 cm  | 10 cm |